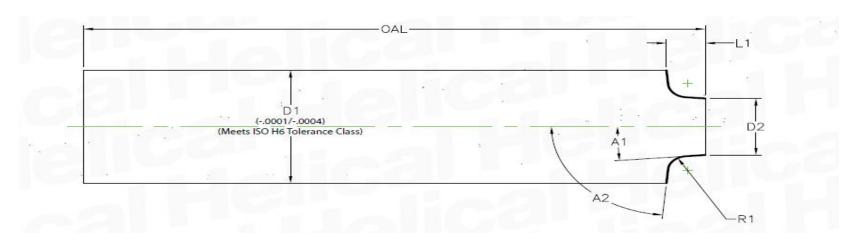

## **CORNER ROUNDER**

| D2 DIMENSION=                              |        | D1 DIMENSION=                             |         |
|--------------------------------------------|--------|-------------------------------------------|---------|
| L1 DIMENSION=                              |        | R1 DIMENSION=                             |         |
| Coolant Through Center or Non Coolant Fed: |        | COATED: DIAMOND POLISHED TIALN TICN OTHER |         |
| # OF FLUTES:                               |        | OAL:                                      |         |
| SHANK DESIGN:                              |        | HELIX: STRAIGHT or SPIRAL                 |         |
| CENTER CUTTING: YES or NO                  |        | SOLID CARBIDE or H.S.S. or COBALT         |         |
| MATERIAL BEING MACHINED:                   |        | MACHINE USED: Mill or LATHE               |         |
| CUSTOMER NAME:                             | EMAIL: | CONTACT NAME:                             | PHONE # |
| TOOL # ASSIGNED:                           |        | QTY. FOR QUOTE:                           |         |